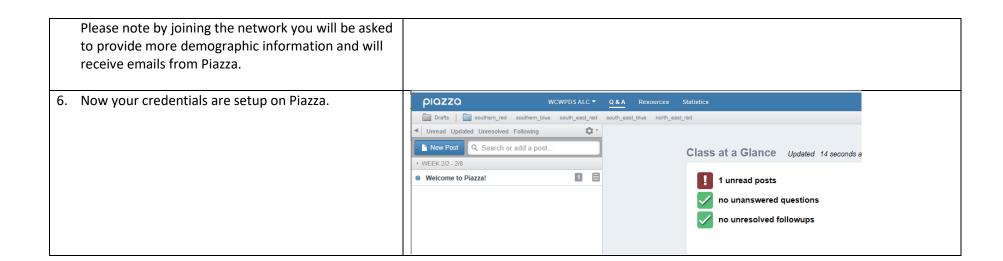

join the network. For purposes of this ALC training, you do not have to join the network. It's fine to join the network if you would like too.                                     | Join the network  Don't join the network                                                                                                                                                                                                                                                                                                                                                                                                                                                                                                                                                                                               |